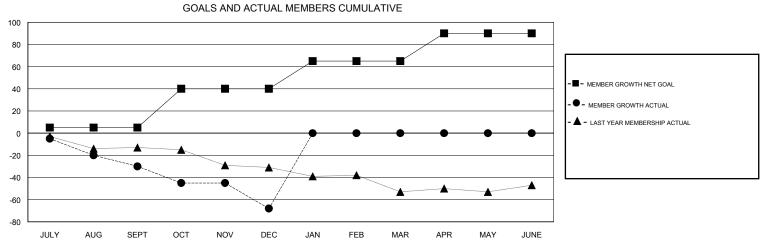

## District 43 N

Results as of: 12/31/2017

| DROPPED CLUBS: 3 |    | 9 CLUBS OF 31 ADDED 1 OR MORE<br>NEW MEMBERS | GENDER DISTRIBUTION           MALE         497 (68.08%)           FEMALE         233 (31.92%) |     |
|------------------|----|----------------------------------------------|-----------------------------------------------------------------------------------------------|-----|
| DROPPED MEMBERS  |    |                                              | Women Percentage Fiscal Year Goal: 35%                                                        |     |
| DECEASED         | 4  | CLICK HERE FOR CUMULATIVE MEMBERSHIP DATA    | TOTAL FAMILY UNIT MEMBERS                                                                     | 152 |
| CLUB CANCELLED   | 28 |                                              |                                                                                               | 77  |
| OTHER            | 52 |                                              | FAMILY MEMBERS PAYING HALF  DUES                                                              |     |
| TOTAL            | 84 |                                              |                                                                                               |     |