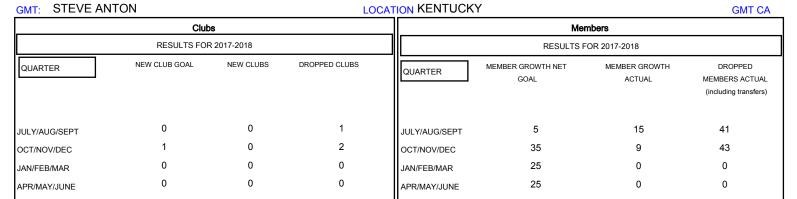

## District 43 N

Results as of: 12/31/2017

| DROPPED CLUBS: 3 |    | 9 CLUBS OF 31 ADDED 1 OR MORE<br>NEW MEMBERS | GENDER DISTRIBUTION           MALE         497 (68.08%)           FEMALE         233 (31.92%) |     |
|------------------|----|----------------------------------------------|-----------------------------------------------------------------------------------------------|-----|
| DROPPED MEMBERS  |    |                                              | Women Percentage Fiscal Year Goal: 35%                                                        |     |
| DECEASED         | 4  | CLICK HERE FOR CUMULATIVE MEMBERSHIP DATA    | TOTAL FAMILY UNIT MEMBERS                                                                     | 152 |
| CLUB CANCELLED   | 28 |                                              |                                                                                               | 77  |
| OTHER            | 52 |                                              | FAMILY MEMBERS PAYING HALF  DUES                                                              |     |
| TOTAL            | 84 |                                              |                                                                                               |     |